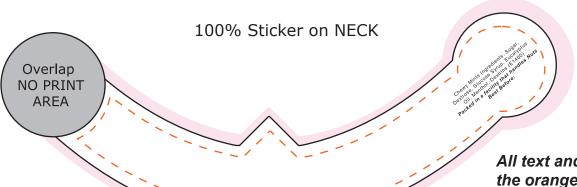

# NECK STICKER IS COMPULSORY

All text and graphics must be in the orange dotted area indicated. If there is a background color, bleed must 3mm all around

#### Product Code : CC052B

Description : Champagne bottle filled with 220g Mints

Order# :

Company Name :

Contact :

Type of Mint :

Foil Colour

Sticker Size NECK: 131mmW x 59mmH - Compulsory Sticker (See Image Above)