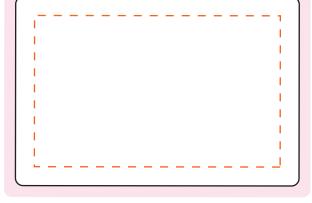

## **Body Sticker**

Sticker Size: 75mmW x 50mmH Safe Print: 65mmW x 40mmH Bleed: 3mm (81mmW x 56mmH)

When artwork is printed,

there can be movement of up to 3mm

Photo Impression Only NOT TO SCALE

100% Sticker on Body

Sticker Size BODY: 75mmW x 50mmH

Print Colour : Customer must provide PMS Colour print guide

Quantity :

Delivery Date

Please note: Stickers are printed digitally, please provide PMS colours if a close match is crucial and please inform us of this when ordering. If PMS colours are not provided we will print directly from the file and resulting print will be taken as correct. Not all PMS colours can be matched.